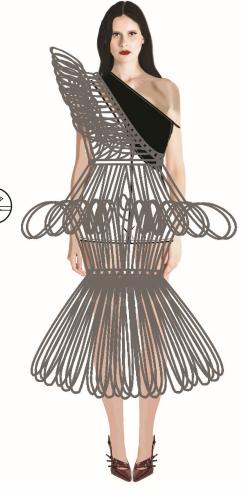

S / S 2 0 2 5

CLAUDIA JURADO VAN HEMELRIJCK

Ana's Prison S/S 2025 presents an innovative, luxury eveningwear collection for young women. Representing my journey with anorexia, "my body, my prison", through slashed fabric manipulation techniques inspired by self-harm in transparent PVC. Creating heavy cages that trap the body Inspired by mathematical sculptures symbolizing the weight of the illness and its invisibility to others. 1990's minimalism and Tom Ford's time at Gucci, inspire sleek dresses and jumpsuits in satin and Punto Roma in various lengths. The colour palette is composed by charcoal and ivory, representing the battle between the self and the illness; contrasted by a dusky nude inspired by the ill body with silver hardware.

s / s 2 0 2 5

ILLUSTRATION

S / S 2 0 2 5