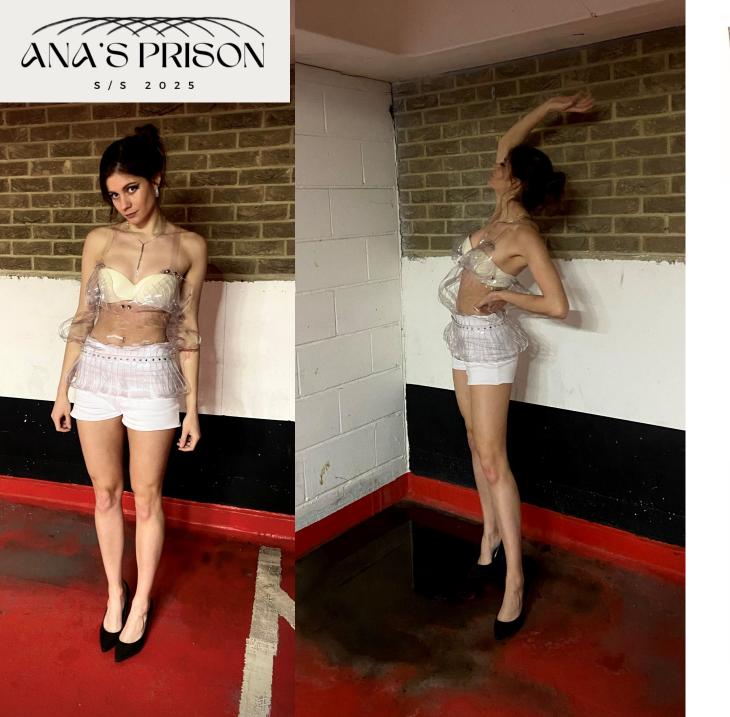

S / S 2 0 2 5

CLAUDIA JURADO VAN HEMELRIJCK

Ana's Prison S/S 2025 presents an innovative, luxury eveningwear collection for young women. Representing my journey with anorexia, "my body, my prison", through slashed fabric manipulation techniques inspired by self-harm in transparent PVC. Creating heavy cages that trap the body Inspired by mathematical sculptures symbolizing the weight of the illness and its invisibility to others. 1990's minimalism and Tom Ford's time at Gucci, inspire sleek dresses and jumpsuits in satin and Punto Roma in various lengths. The colour palette is composed by charcoal and ivory, representing the battle between the self and the illness; contrasted by a dusky nude inspired by the ill body with silver hardware.