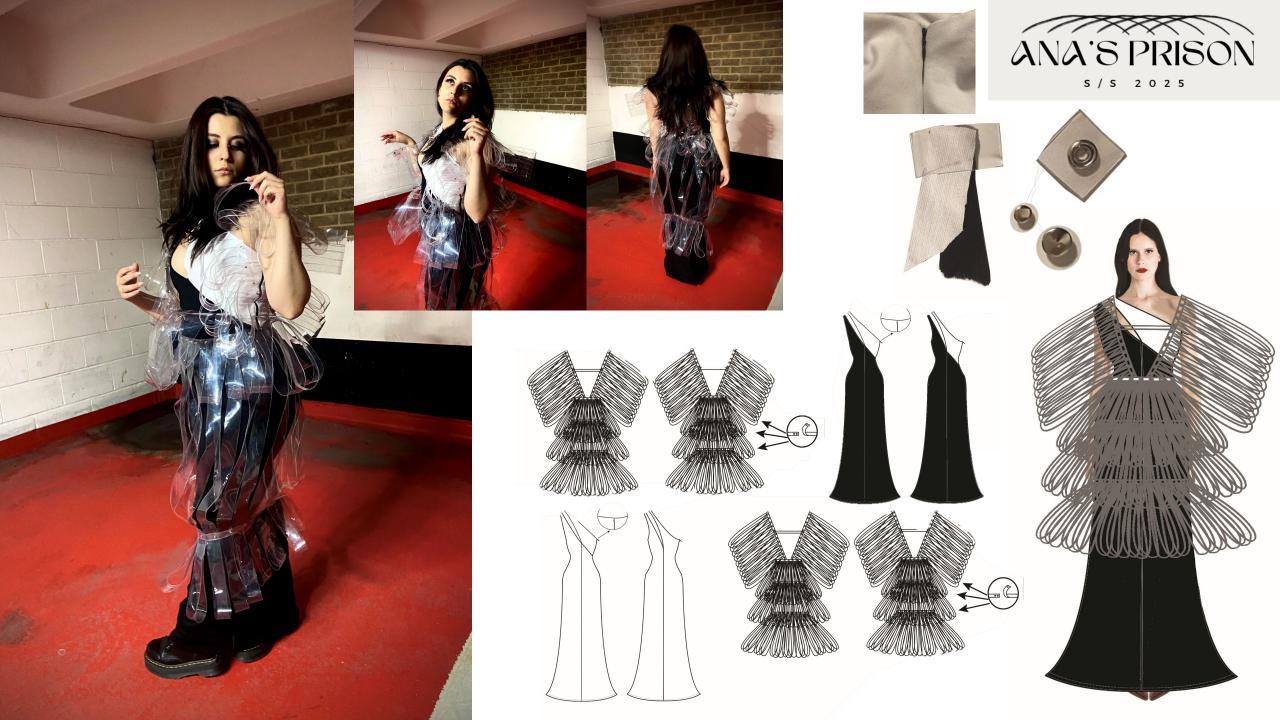

S / S 2 0 2 5

CLAUDIA JURADO VAN HEMELRIJCK

Ana's Prison S/S 2025 presents an innovative, luxury eveningwear collection for young women. Representing my journey with anorexia, "my body, my prison", through slashed fabric manipulation techniques inspired by self-harm in transparent PVC. Creating heavy cages that trap the body Inspired by mathematical sculptures symbolizing the weight of the illness and its invisibility to others. 1990's minimalism and Tom Ford's time at Gucci, inspire sleek dresses and jumpsuits in satin and Punto Roma in various lengths. The colour palette is composed by charcoal and ivory, representing the battle between the self and the illness; contrasted by a dusky nude inspired by the ill body with silver hardware.

s / s 2 0 2 5

ILLUSTRATION

S / S 2 0 2 5