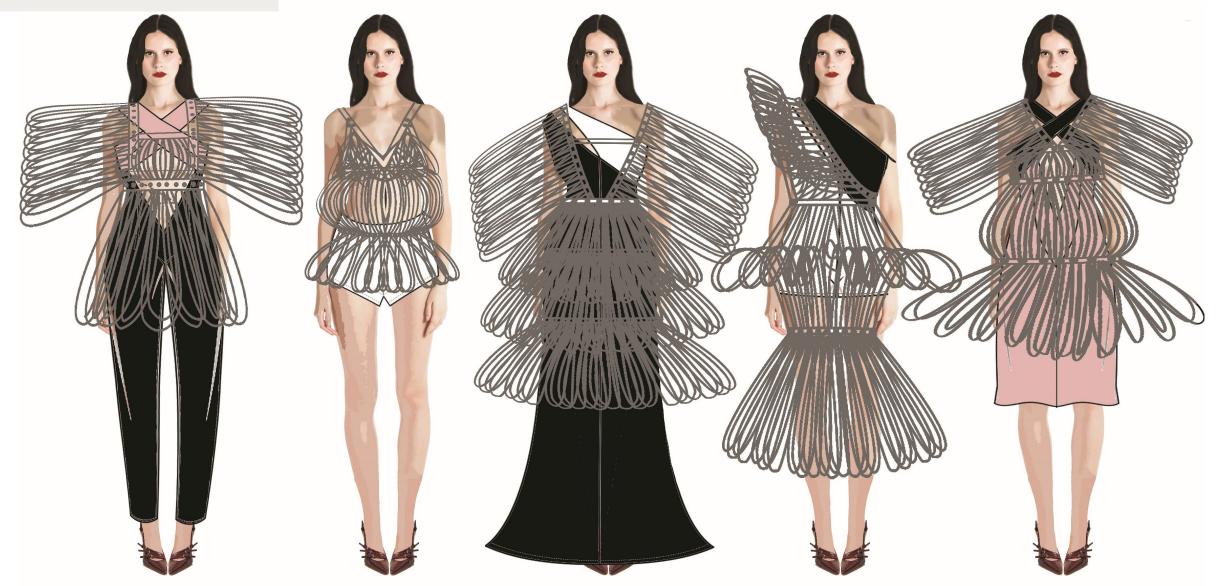

| Tesco                               | Designing     |  |
| Consumer Snapshot (summary | Woman, 24-year-old fashion-designer living in London.  She loves art and culture, going to festivals, nights out with their friends, anything artsy, local coffee shops. Her style is eclectic and grungy, aiming for a unique look. She considers herself to have neo-romantic views on life, sentimental and dramatic, uses these emotions to design. |                                     |               |  |





















s / s 2 0 2 5

ILLUSTRATION





































S / S 2 0 2 5