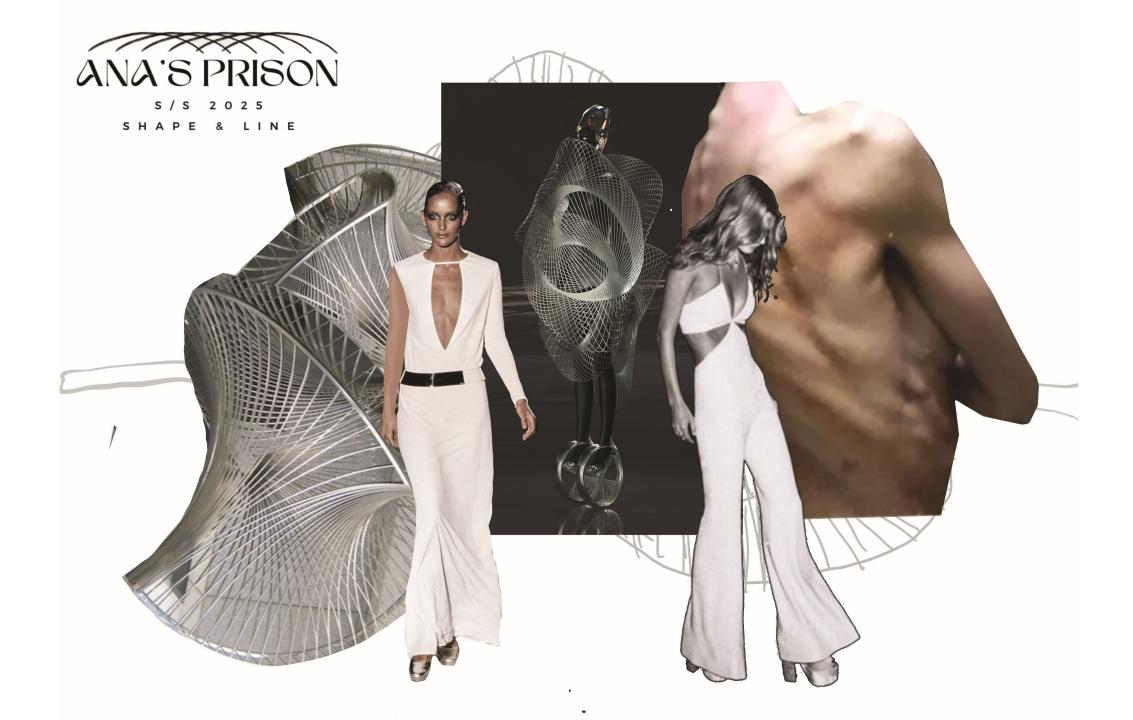

S / S 2 0 2 5

CLAUDIA JURADO VAN HEMELRIJCK

Ana's Prison S/S 2025 presents an innovative, luxury eveningwear collection for young women. Representing my journey with anorexia, "my body, my prison", through slashed fabric manipulation techniques inspired by self-harm in transparent PVC. Creating heavy cages that trap the body Inspired by mathematical sculptures symbolizing the weight of the illness and its invisibility to others. 1990's minimalism and Tom Ford's time at Gucci, inspire sleek dresses and jumpsuits in satin and Punto Roma in various lengths. The colour palette is composed by charcoal and ivory, representing the battle between the self and the illness; contrasted by a dusky nude inspired by the ill body with silver hardware.