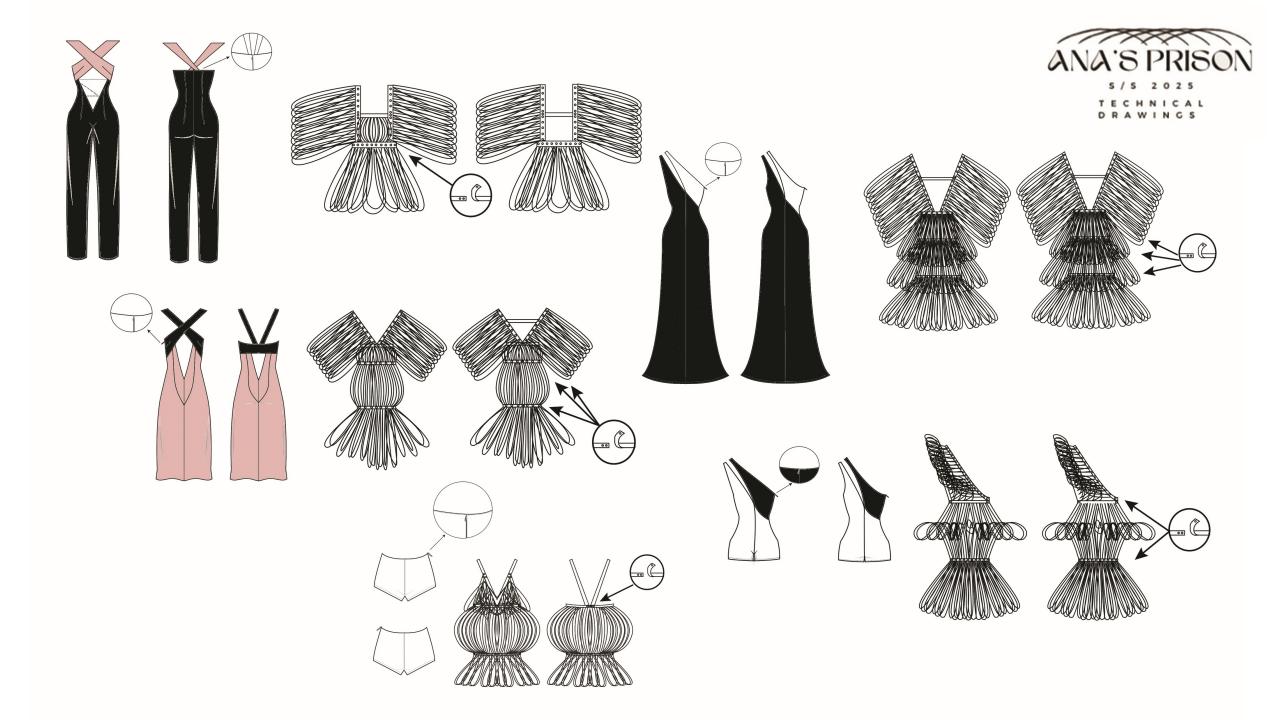

S / S 2 0 2 5

CLAUDIA JURADO VAN HEMELRIJCK

Ana's Prison S/S 2025 presents an innovative, luxury eveningwear collection for young women. Representing my journey with anorexia, "my body, my prison", through slashed fabric manipulation techniques inspired by self-harm in transparent PVC. Creating heavy cages that trap the body Inspired by mathematical sculptures symbolizing the weight of the illness and its invisibility to others. 1990's minimalism and Tom Ford's time at Gucci, inspire sleek dresses and jumpsuits in satin and Punto Roma in various lengths. The colour palette is composed by charcoal and ivory, representing the battle between the self and the illness; contrasted by a dusky nude inspired by the ill body with silver hardware.