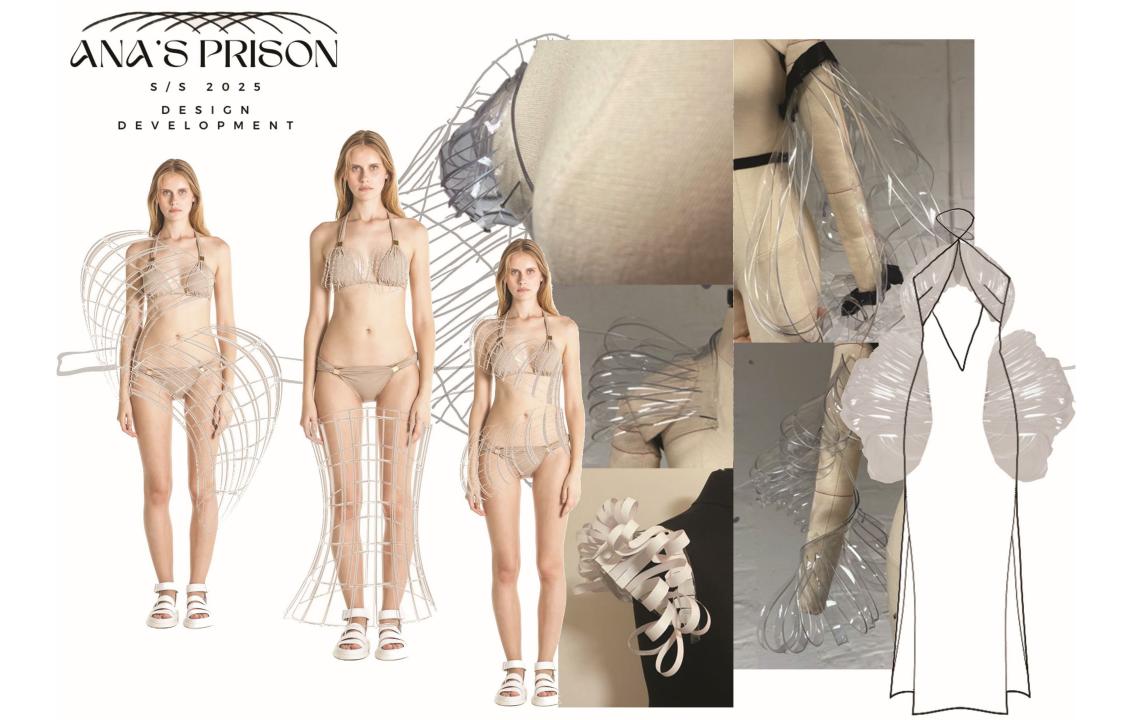

S / S 2 0 2 5

CLAUDIA JURADO VAN HEMELRIJCK

Ana's Prison S/S 2025 presents an innovative, luxury eveningwear collection for young women. Representing my journey with anorexia, "my body, my prison", through slashed fabric manipulation techniques inspired by self-harm in transparent PVC. Creating heavy cages that trap the body Inspired by mathematical sculptures symbolizing the weight of the illness and its invisibility to others. 1990's minimalism and Tom Ford's time at Gucci, inspire sleek dresses and jumpsuits in satin and Punto Roma in various lengths. The colour palette is composed by charcoal and ivory, representing the battle between the self and the illness; contrasted by a dusky nude inspired by the ill body with silver hardware.