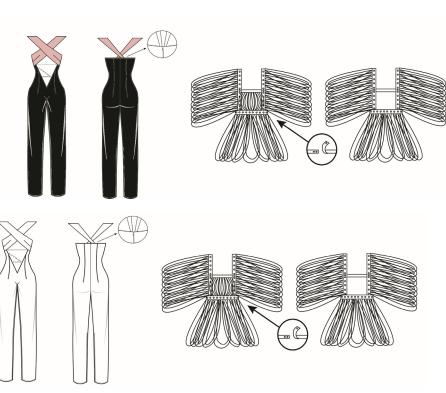

| Tesco                               | Designing     |  |
| Consumer Snapshot (summary | Woman, 24-year-old fashion-designer living in London.  She loves art and culture, going to festivals, nights out with their friends, anything artsy, local coffee shops. Her style is eclectic and grungy, aiming for a unique look. She considers herself to have neo-romantic views on life, sentimental and dramatic, uses these emotions to design. |                                     |               |  |





















s / s 2 0 2 5

ILLUSTRATION





































S / S 2 0 2 5