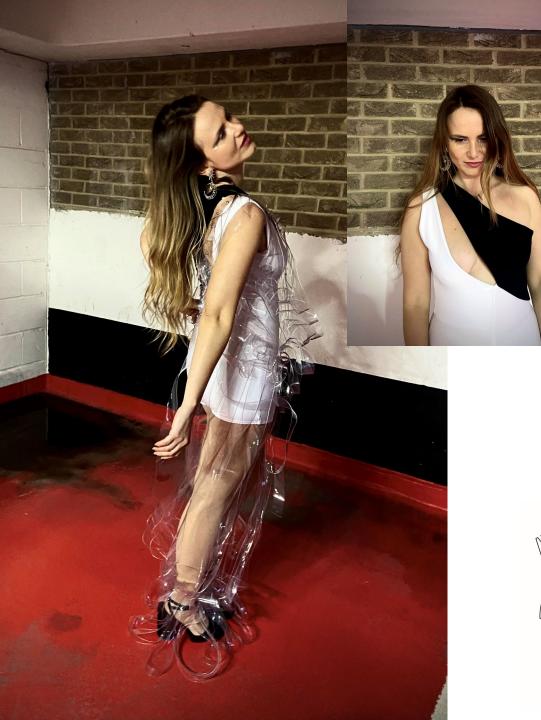

S / S 2 0 2 5

CLAUDIA JURADO VAN HEMELRIJCK

Ana's Prison S/S 2025 presents an innovative, luxury eveningwear collection for young women. Representing my journey with anorexia, "my body, my prison", through slashed fabric manipulation techniques inspired by self-harm in transparent PVC. Creating heavy cages that trap the body Inspired by mathematical sculptures symbolizing the weight of the illness and its invisibility to others. 1990's minimalism and Tom Ford's time at Gucci, inspire sleek dresses and jumpsuits in satin and Punto Roma in various lengths. The colour palette is composed by charcoal and ivory, representing the battle between the self and the illness; contrasted by a dusky nude inspired by the ill body with silver hardware.