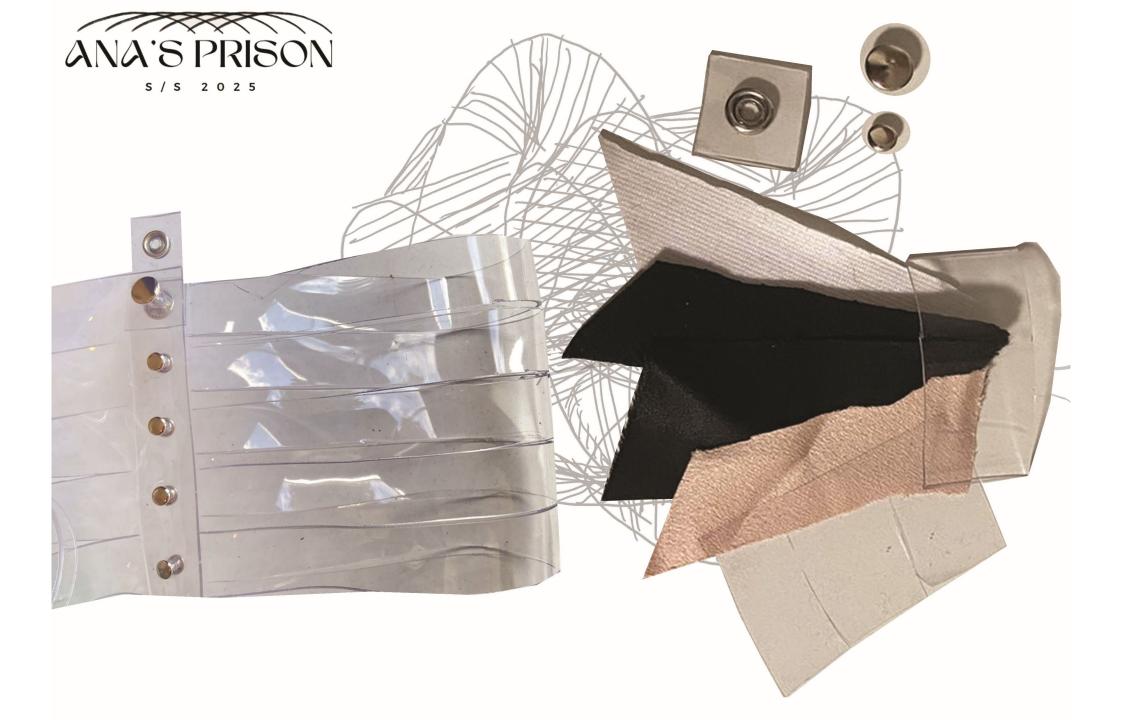

S / S 2 0 2 5

CLAUDIA JURADO VAN HEMELRIJCK

Ana's Prison S/S 2025 presents an innovative, luxury eveningwear collection for young women. Representing my journey with anorexia, "my body, my prison", through slashed fabric manipulation techniques inspired by self-harm in transparent PVC. Creating heavy cages that trap the body Inspired by mathematical sculptures symbolizing the weight of the illness and its invisibility to others. 1990's minimalism and Tom Ford's time at Gucci, inspire sleek dresses and jumpsuits in satin and Punto Roma in various lengths. The colour palette is composed by charcoal and ivory, representing the battle between the self and the illness; contrasted by a dusky nude inspired by the ill body with silver hardware.