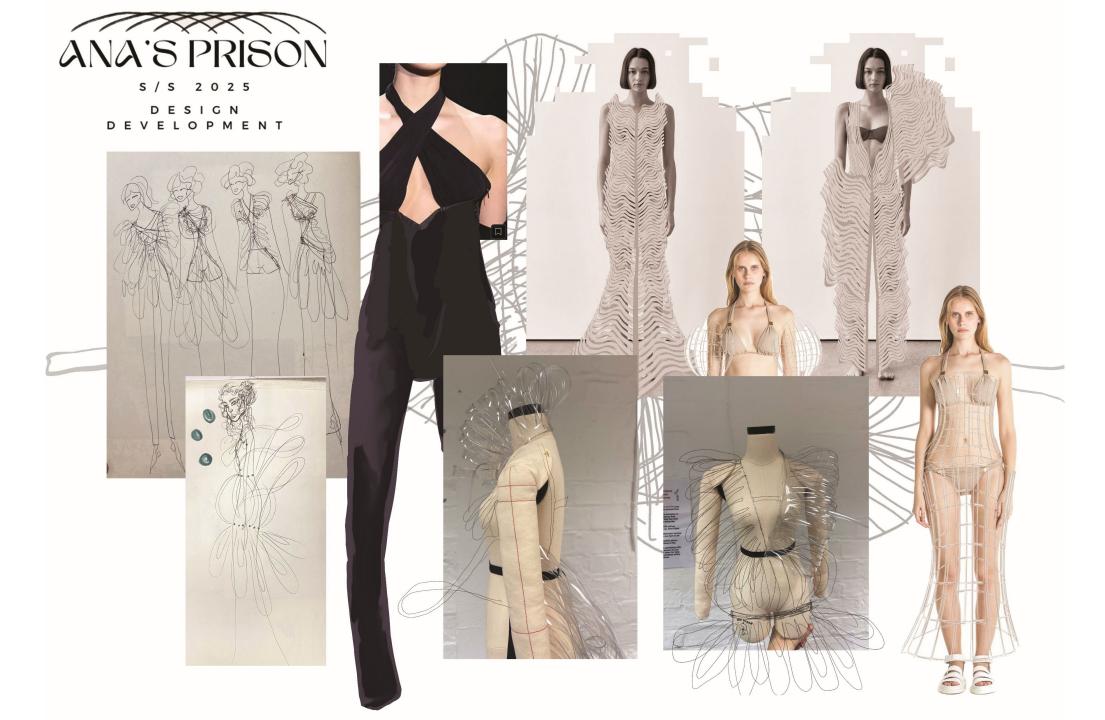

S / S 2 0 2 5

CLAUDIA JURADO VAN HEMELRIJCK

Ana's Prison S/S 2025 presents an innovative, luxury eveningwear collection for young women. Representing my journey with anorexia, "my body, my prison", through slashed fabric manipulation techniques inspired by self-harm in transparent PVC. Creating heavy cages that trap the body Inspired by mathematical sculptures symbolizing the weight of the illness and its invisibility to others. 1990's minimalism and Tom Ford's time at Gucci, inspire sleek dresses and jumpsuits in satin and Punto Roma in various lengths. The colour palette is composed by charcoal and ivory, representing the battle between the self and the illness; contrasted by a dusky nude inspired by the ill body with silver hardware.