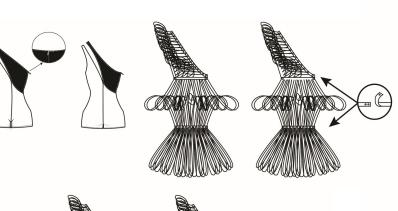

S / S 2 0 2 5

CLAUDIA JURADO VAN HEMELRIJCK

Ana's Prison S/S 2025 presents an innovative, luxury eveningwear collection for young women. Representing my journey with anorexia, "my body, my prison", through slashed fabric manipulation techniques inspired by self-harm in transparent PVC. Creating heavy cages that trap the body Inspired by mathematical sculptures symbolizing the weight of the illness and its invisibility to others. 1990's minimalism and Tom Ford's time at Gucci, inspire sleek dresses and jumpsuits in satin and Punto Roma in various lengths. The colour palette is composed by charcoal and ivory, representing the battle between the self and the illness; contrasted by a dusky nude inspired by the ill body with silver hardware.

s / s 2 0 2 5

ILLUSTRATION

S / S 2 0 2 5