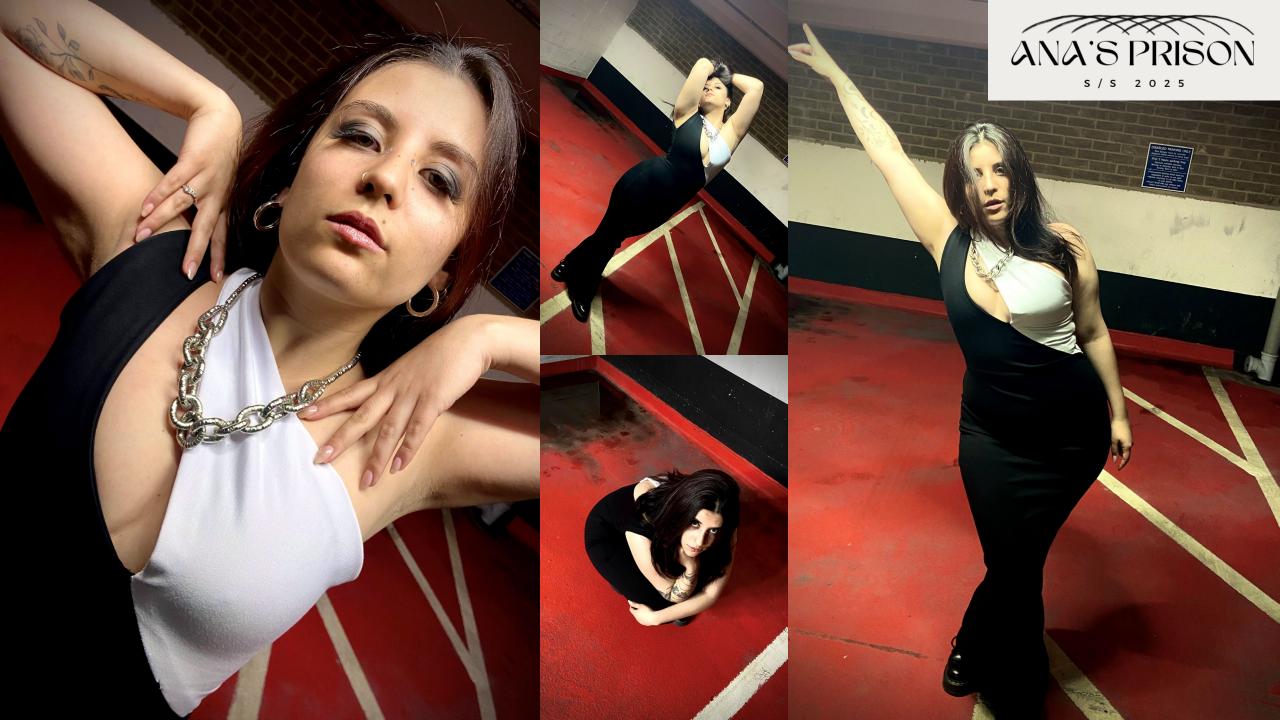

S / S 2 0 2 5

CLAUDIA JURADO VAN HEMELRIJCK

Ana's Prison S/S 2025 presents an innovative, luxury eveningwear collection for young women. Representing my journey with anorexia, "my body, my prison", through slashed fabric manipulation techniques inspired by self-harm in transparent PVC. Creating heavy cages that trap the body Inspired by mathematical sculptures symbolizing the weight of the illness and its invisibility to others. 1990's minimalism and Tom Ford's time at Gucci, inspire sleek dresses and jumpsuits in satin and Punto Roma in various lengths. The colour palette is composed by charcoal and ivory, representing the battle between the self and the illness; contrasted by a dusky nude inspired by the ill body with silver hardware.