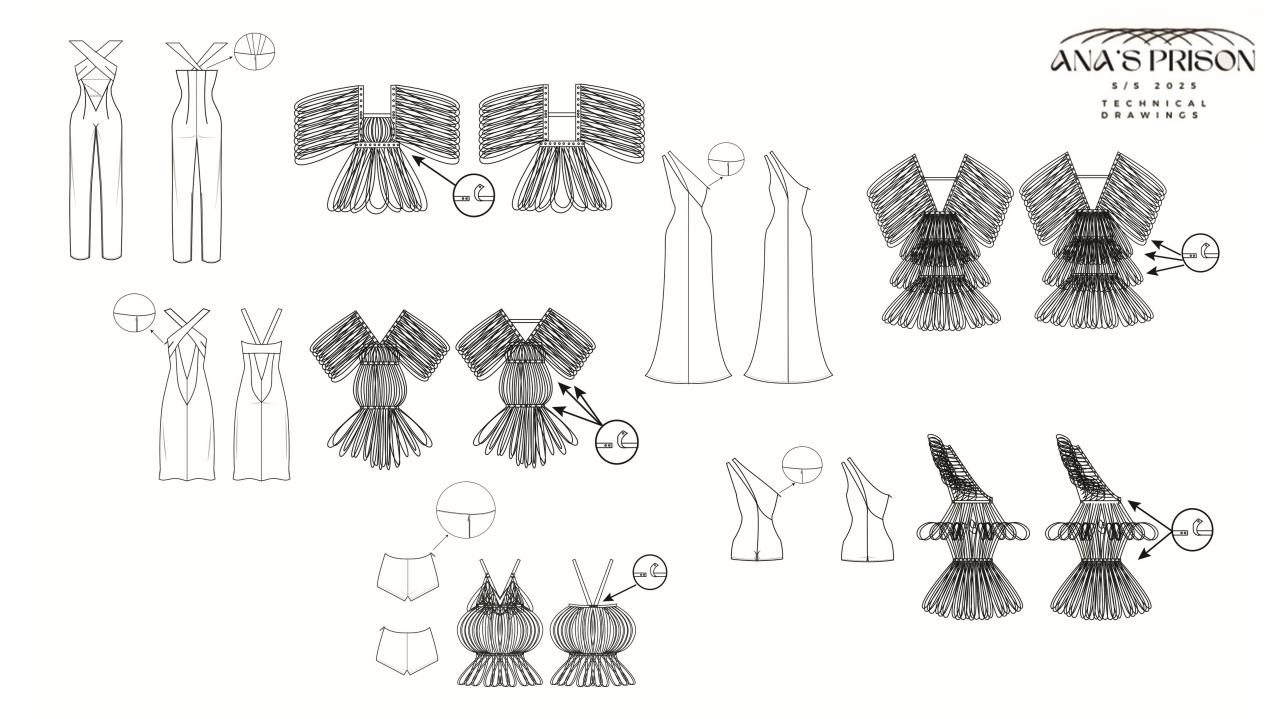

S / S 2 0 2 5

CLAUDIA JURADO VAN HEMELRIJCK

Ana's Prison S/S 2025 presents an innovative, luxury eveningwear collection for young women. Representing my journey with anorexia, "my body, my prison", through slashed fabric manipulation techniques inspired by self-harm in transparent PVC. Creating heavy cages that trap the body Inspired by mathematical sculptures symbolizing the weight of the illness and its invisibility to others. 1990's minimalism and Tom Ford's time at Gucci, inspire sleek dresses and jumpsuits in satin and Punto Roma in various lengths. The colour palette is composed by charcoal and ivory, representing the battle between the self and the illness; contrasted by a dusky nude inspired by the ill body with silver hardware.