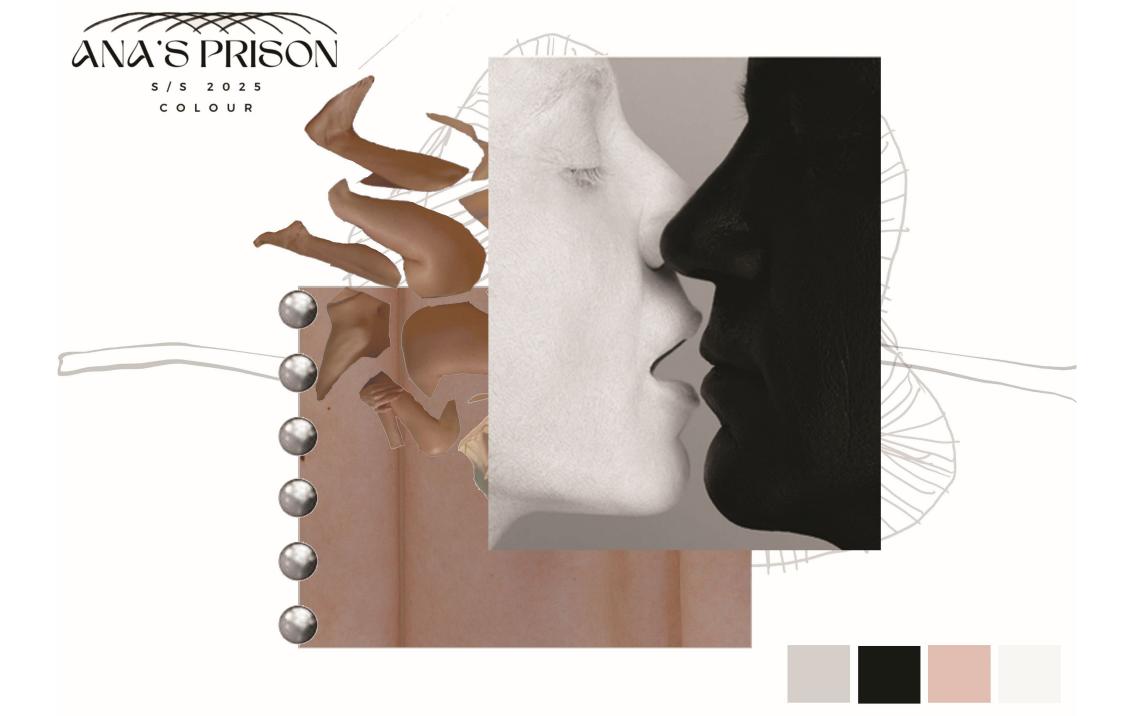

S / S 2 0 2 5

CLAUDIA JURADO VAN HEMELRIJCK

Ana's Prison S/S 2025 presents an innovative, luxury eveningwear collection for young women. Representing my journey with anorexia, "my body, my prison", through slashed fabric manipulation techniques inspired by self-harm in transparent PVC. Creating heavy cages that trap the body Inspired by mathematical sculptures symbolizing the weight of the illness and its invisibility to others. 1990's minimalism and Tom Ford's time at Gucci, inspire sleek dresses and jumpsuits in satin and Punto Roma in various lengths. The colour palette is composed by charcoal and ivory, representing the battle between the self and the illness; contrasted by a dusky nude inspired by the ill body with silver hardware.