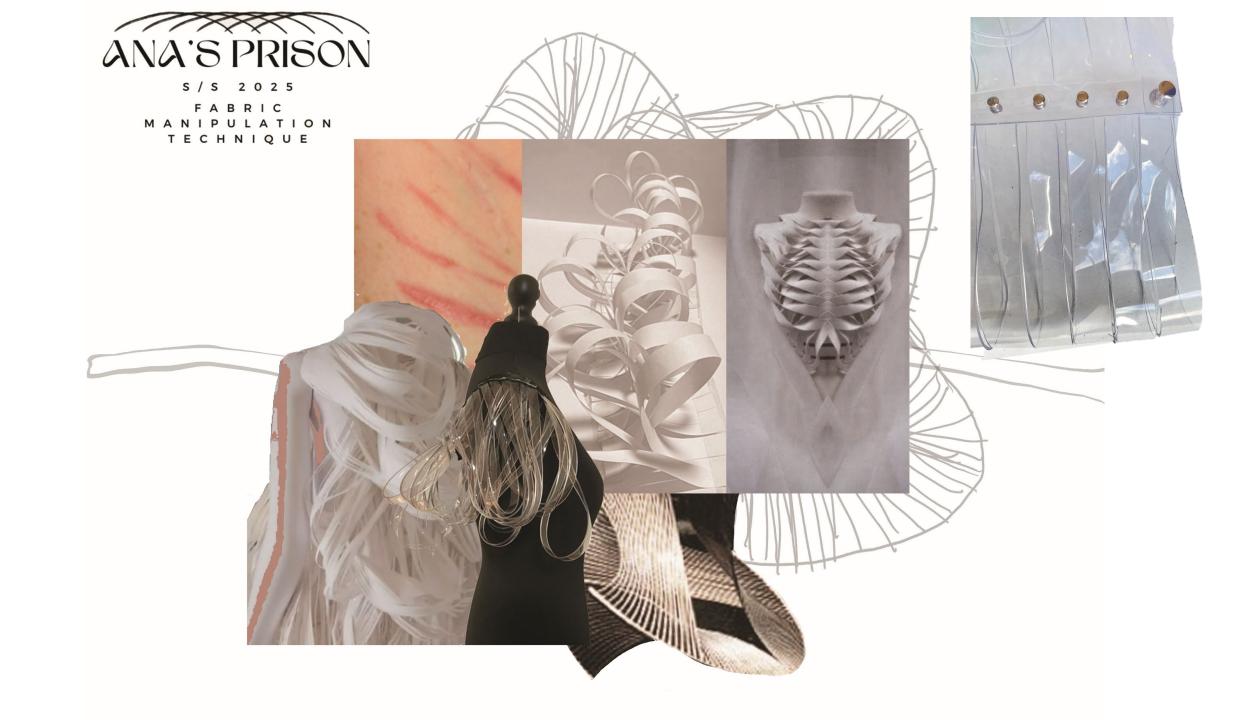

S / S 2 0 2 5

CLAUDIA JURADO VAN HEMELRIJCK

Ana's Prison S/S 2025 presents an innovative, luxury eveningwear collection for young women. Representing my journey with anorexia, "my body, my prison", through slashed fabric manipulation techniques inspired by self-harm in transparent PVC. Creating heavy cages that trap the body Inspired by mathematical sculptures symbolizing the weight of the illness and its invisibility to others. 1990's minimalism and Tom Ford's time at Gucci, inspire sleek dresses and jumpsuits in satin and Punto Roma in various lengths. The colour palette is composed by charcoal and ivory, representing the battle between the self and the illness; contrasted by a dusky nude inspired by the ill body with silver hardware.