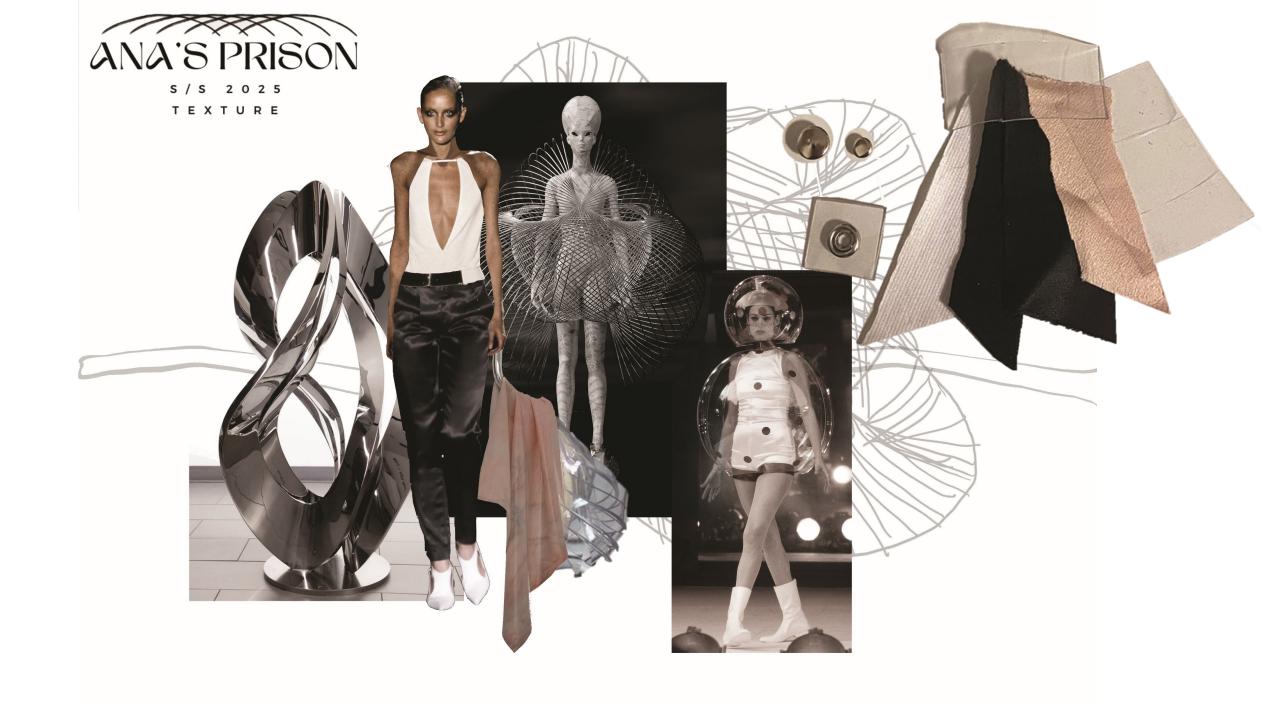

S / S 2 0 2 5

CLAUDIA JURADO VAN HEMELRIJCK

Ana's Prison S/S 2025 presents an innovative, luxury eveningwear collection for young women. Representing my journey with anorexia, "my body, my prison", through slashed fabric manipulation techniques inspired by self-harm in transparent PVC. Creating heavy cages that trap the body Inspired by mathematical sculptures symbolizing the weight of the illness and its invisibility to others. 1990's minimalism and Tom Ford's time at Gucci, inspire sleek dresses and jumpsuits in satin and Punto Roma in various lengths. The colour palette is composed by charcoal and ivory, representing the battle between the self and the illness; contrasted by a dusky nude inspired by the ill body with silver hardware.